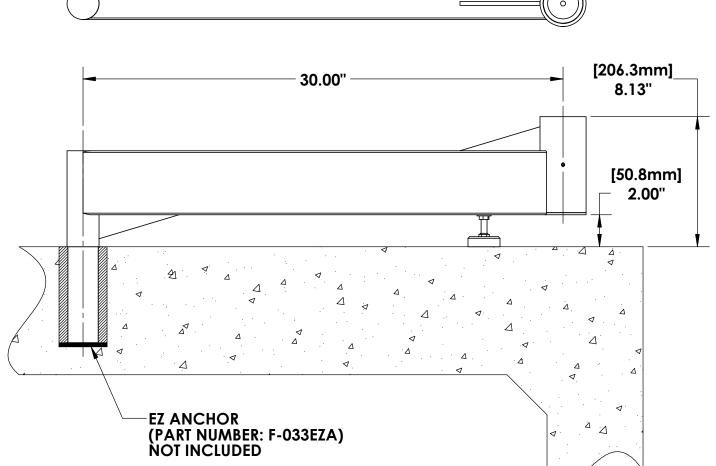

## **SPECIFICATIONS:**

THE AQUA CREEK EZ POOL LIFT EXTENSION ANCHOR SHALL BE AN ALL STAINLESS STEEL ANCHOR WITH A UHMW PIVOT SLEEVE. THE ANCHOR SHALL HAVE AN EPOXY POWDER-COATED FINISH FOR ADDED PROTECTION. THE EXTENSION ANCHOR SHALL COME WITH A UHMW PRESSURE FOOT AND AN ANTI-TAMPER LID.

FRAME TUBE: 2" X 4" X .120" WALL [50.8mm X 101.6mm X 3mm] S.S TUBE

POST: 2" [50.8mm] SOLID BAR, TYPE 304 STAINLESS STEEL ANCHOR TUBE: 2 1/2" SCH-40 PIPE [ $\emptyset$ 73mm] TYPE 304 STAINLESS STEEL

PIVOT SLEEVE: UHMW (POLYETHYLENE)